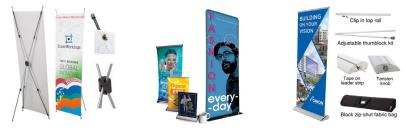

### **STANDS**

#### **DISPLAY STANDS**

Display Stands are made from rigid, weather-safe plastic and can be used indoors or outdoors.

#### **METAL STANDS**

Metal stands are great for real estate or longer term advertising. Choose from a variety of sizes and orientations to best fit your needs.

### **TRADE SHOW / MARKETING DISPLAYS**

#### **BANNER STANDS**

Our Aluminum Retractable Banner Stands are available with banners. The retractable stands are conveniently packed in a small bag and set up in a few easy steps. Several banner stands and sizes to choose from. Maximum impact with minimal effort! Instantly promote brands and more with Tabletop Retractable Banner Displays. Perfect for customers on the go!