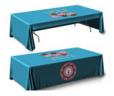

#### TABLE THROWS OR TABLE RUNNERS

Table Throws will add a finished professional look to any table display, trade show booth, or special event. They are 100% polyester, wrinkle resistant and printed using a superior quality dye sublimation process.