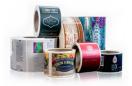

#### **ROLL / SHEET LABELS**

Roll Labels are great for packaging and promotions. Use them on bottles, as warning labels, or for branding. With different stock options, you will never run out of uses.